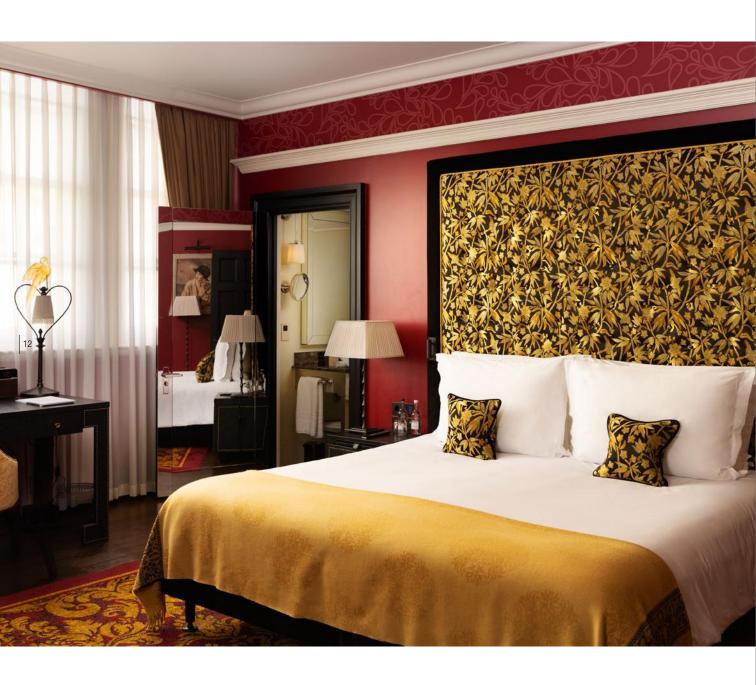

### The Bedrooms

'oscar's 39 bedrooms flaunt some of the most unique, original design features of any hotel accommodation in London. These are complemented by the deep purples, rich reds and burnished golds that float through each of the individually-designed rooms.

From the elegant Superior Rooms, with luxurious touches and spacious marble bathrooms, to the unique and expansive L'oscar Suite, with its spectacular historic plastered high ceiling, our bedrooms are sure to delight.