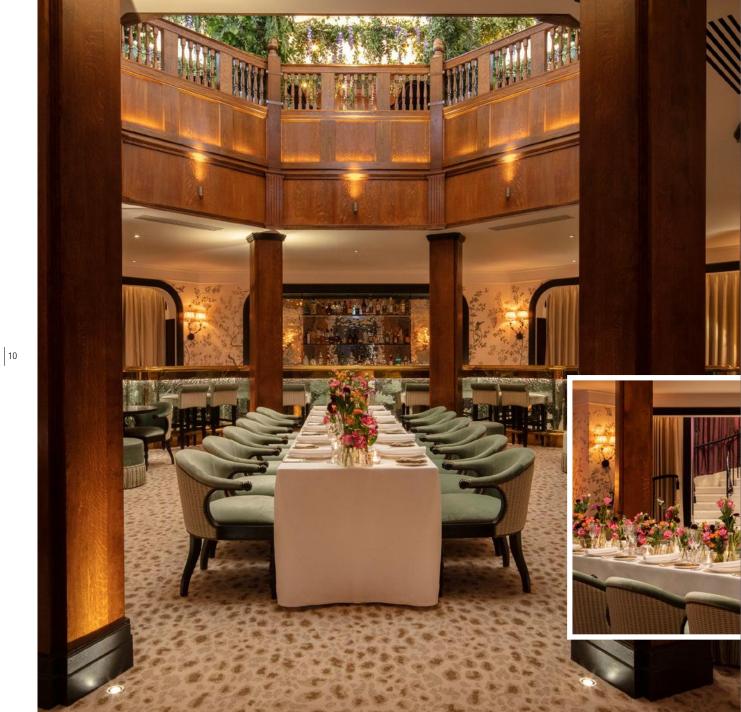

anoramic scenes inspired by traditional Chinese motifs, imbuing the space with an aura of European elegance reminiscent of the early 18th century.

A discreet side entrance ensures convenience access for guests while maintaining the privacy of events held within. Stained-glass windows bathe the space in natural daylight, accentuating its architectural beauty. Connected by an extraordinary spiral marble staircase, both floors seamlessly intertwine, adding a touch of splendor to the venue.

The space is fully accessible, with wheelchair ramps and facilities provided. Equipped with high-quality PA systems, the venue accommodates both DJs and live music performances, offering dedicated areas for performers.









# Events - The Baptist Gallery



# Events - Exclusive Hire of The Baptist







## Wedding in The Baptist

elebrate the wedding of your dreams at L'oscar London, where every moment is crafted to perfection. Begin your day with a romantic ceremony in our Library and transition seamlessly to a delightful drinks reception in The Baptist Bar. Sip on handcrafted cocktails and indulge in delectable canapes while soaking in the ambiance of this historic venue. As the evening unfolds, make your way to The Baptist Gallery for an unforgettable wedding breakfast. With its stunning architecture and luxurious surroundings, L'oscar offers the perfect backdrop for a celebration of love that will be cherished for a lifetime.









### The Bedrooms

'oscar's 39 bedrooms flaunt some of the most unique, original design features of any hotel accommodation in London. These are comp