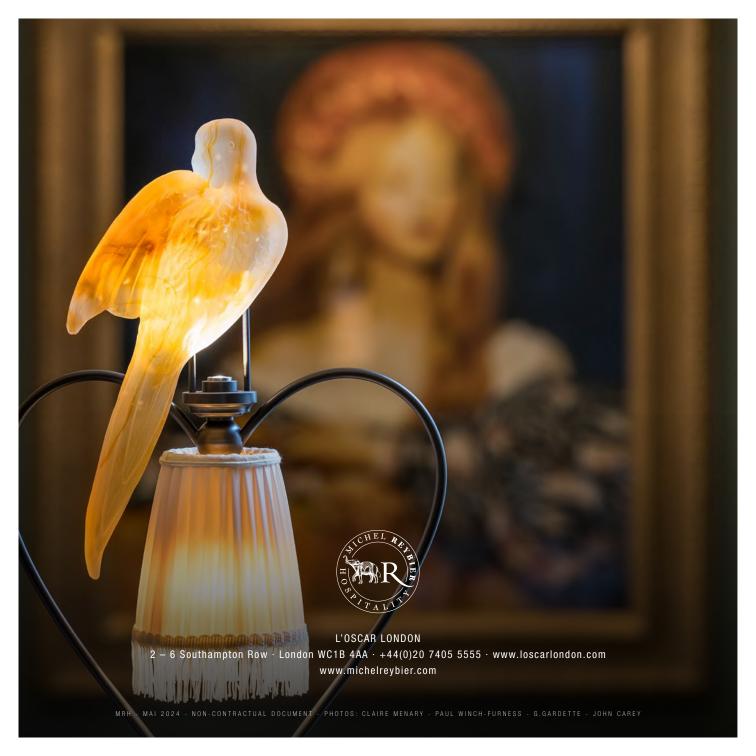

### About The Baptist

estled within the heart of L'oscar lies The Baptist, an impressive structure steeped in history and architectural significance. Constructed in 1856, The Baptist has a distinctive octagonal shape and boasting a glass-topped dome which was a bold departure from the conventional architectural norms of its time.

As the years passed, The Baptist continued to evolve, adapting to the needs of its growing congregation. In the late 1920s, the church underwent significant expansion. This transformation saw the addition of a mezzanine level, beneath the iconic dome. The mezzanine features hand-built elements, including exquisite hand-painted details, intricate wood paneling, and original architectural embellishments.

#### Design & Special Features

he Baptist features a seamless fusion of design elements, anchored by a magnificent centerpiece: a resplendent bar, crafted from a mosaic of mirrors that dazzles in silver grandeur. Enhancing the ambiance is the signature wallpaper by Iksel Decorative Arts, showcasing the Xanadu landscape and panoramic scenes inspired by traditional Chinese motifs, imbuing the space with an aura of European elegance reminiscent of the early 18th century.