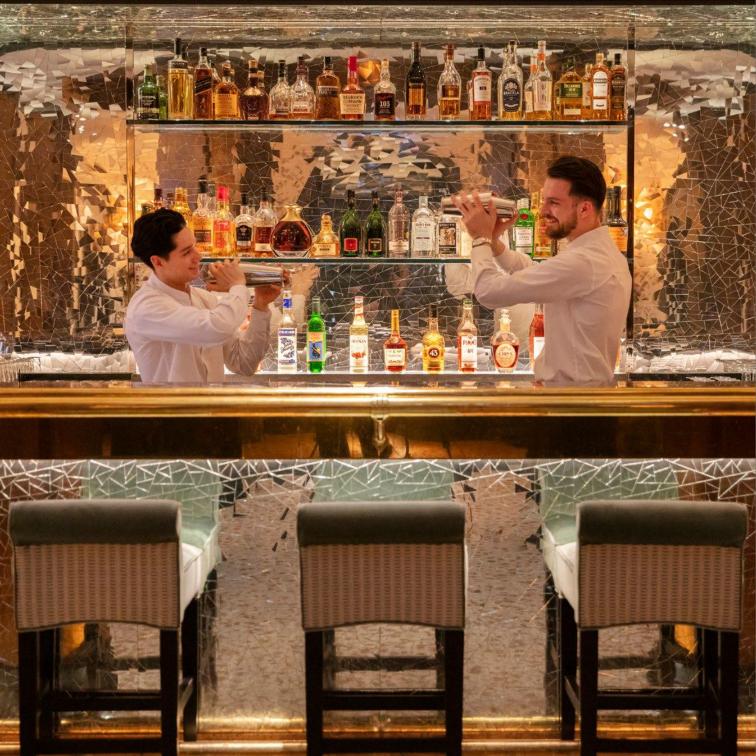

#### Design & Special Features

he Baptist features a seamless fusion of design elements, anchored by a magnificent centerpiece: a resplendent bar, crafted from a mosaic of mirrors that dazzles in silver grandeur. Enhancing the ambiance is the signature wallpaper by Iksel Decorative Arts, showcasing the Xanadu landscape and panoramic scenes inspired by traditional Chinese motifs, imbuing the space with an aura of European elegance reminiscent of the early 18th century.