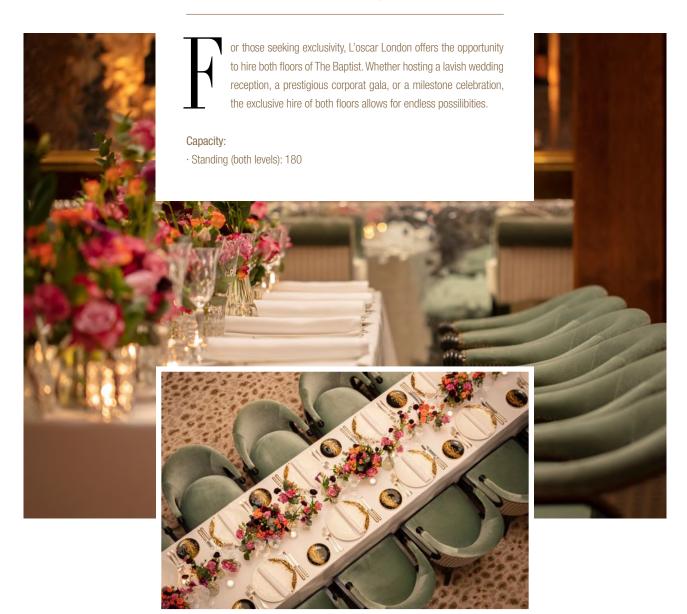

panoramic scenes inspired by traditional Chinese motifs, imbuing the space with an aura of European elegance reminiscent of the early 18th century.

A discreet side entrance ensures convenience access for guests while maintaining the privacy of events held within. Stained-glass windows bathe the space in natural daylight, accentuating its architectural beauty. Connected by an extraordinary spiral marble staircase, both floors seamlessly intertwine, adding a touch of splendor to the venue.

The space is fully accessible, with wheelchair ramps and facilities provided. Equipped with high-quality PA systems, the venue accommodates both DJs and live music performances, offering dedicated areas for performers.









# Events - The Baptist Gallery



# Events - Exclusive Hire of The Baptist







## Wedding in The Baptist

elebrate the wedding of your dreams at L'oscar London, where every moment is crafted to perfection. Begin your day with a romantic ceremony in our Library and transition seamlessly to a delightful drinks reception in The Baptist Bar. Sip on handcrafted cocktails and indulge in delectable canapes while soaking in the ambiance of this historic venue. As the evening unfolds, make your way to The Baptist Gallery for an unforgettable wedding breakfast. With its stunning architecture and luxurious surroundings, L'oscar offers the perfect backdrop for a celebration of love that will be cherished for a lifetime.









### The Bedrooms

'oscar's 39 bedrooms flaunt some of the most unique, original design features of any hotel accommodation in London. These are co