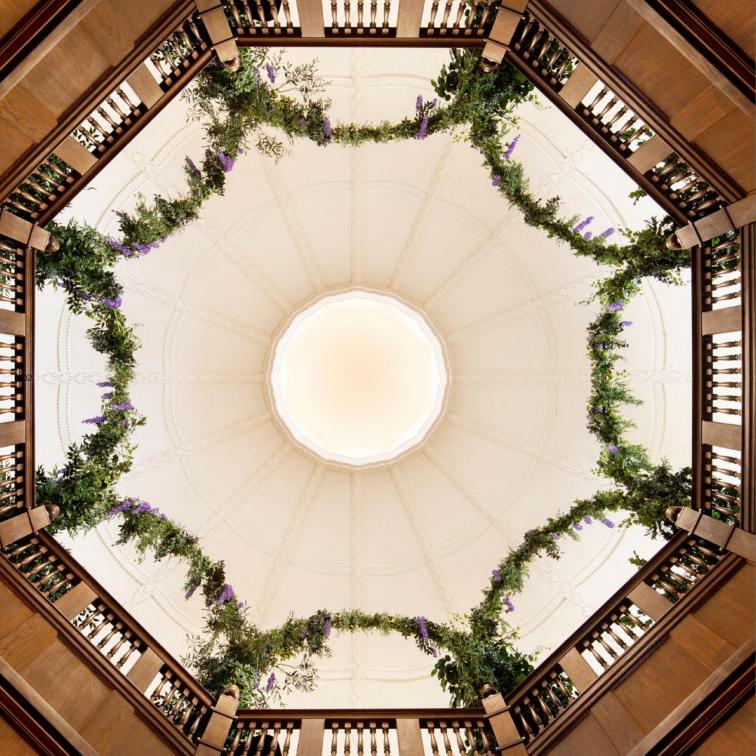

### About The Baptist

estled within the heart of L'oscar lies The Baptist, an impressive structure steeped in history and architectural significance. Constructed in 1856, The Baptist has a distinctive octagonal shape and boasting a glass-topped dome which was a bold departure from the conventional architectural norms of its time.

As the years passed, The Baptist continued to evolve, adapting to the needs of its growing congregation. In the late 1920s, the church underwent significant expansion. This transformation saw the addition of a mezzanine level, beneath the iconic dome. The mezzanine features hand-built elements, including exquisite hand-painted details, intricate wood paneling, and original architectural embellishments.