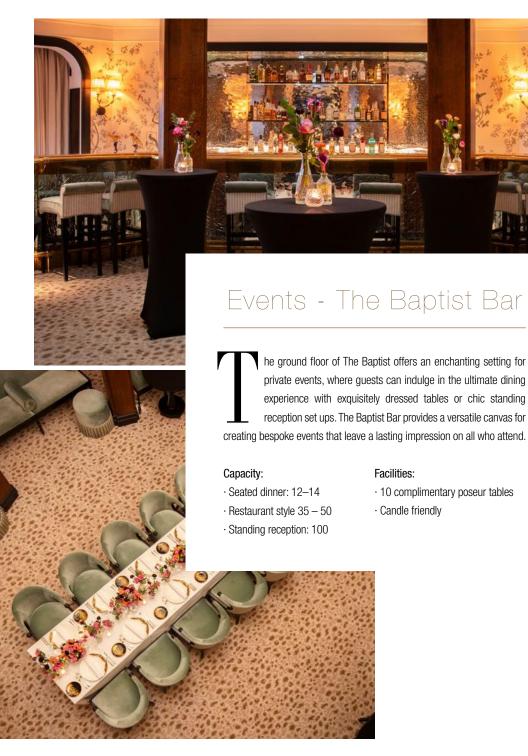

nature wallpaper by Iksel Decorative Arts, showcasing the Xanadu landscape and panoramic scenes inspired by traditional Chinese motifs, imbuing the space with an aura of European elegance reminiscent of the early 18th century.

A discreet side entrance ensures convenience access for guests while maintaining the privacy of events held within. Stained-glass windows bathe the space in natural daylight, accentuating its architectural beauty. Connected by an extraordinary spiral marble staircase, both floors seamlessly intertwine, adding a touch of splendor to the venue.

The space is fully accessible, with wheelchair ramps and facilities provided. Equipped with high-quality PA systems, the venue accommodates both DJs and live music performances, offering dedicated areas for performers.









# Events - The Baptist Gallery



# Events - Exclusive Hire of The Baptist







## Wedding in The Baptist

elebrate the wedding of your dreams at L'oscar London, where every moment is crafted to perfection. Begin your day with a romantic ceremony in our Library and transition seamlessly to a delightful drinks reception in The Baptist Bar. Sip on handcrafted cocktails and indulge in delectable canapes while soaking in the ambiance of this historic venue. As the evening unfolds, make your way to The Baptist Gallery for an unforgettable wedding breakfast. With its stunning architecture and luxurious surroundings, L'oscar offers the perfect backdrop for a celebration of love that will be cherished for a lifetime.









### The Bedrooms

'oscar's 39 bedrooms flaunt some of the most uniqu