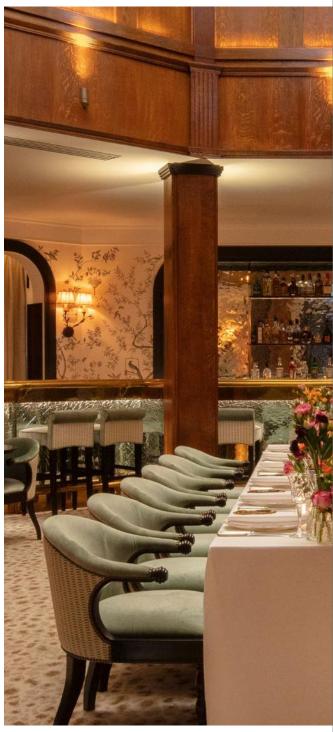

#### Design & Special Features

he Baptist features a seamless fusion of design elements, anchored by a magnificent centerpiece: a resplendent bar, crafted from a mosaic of mirrors that dazzles in silver grandeur. Enhancing the ambiance is the signature wallpaper by Iksel Decorative Arts, showcasing the Xanadu landscape and panoramic scenes inspired by traditional Chinese motifs, imbuing the space with an aura of European elegance reminiscent of the early 18th century.

A discreet side entrance ensures convenience access for guests while maintaining the privacy of events held within. Stained-glass windows bathe the space in natural daylight, accentuating its architectural beauty. Connected by an extraordinary spiral marble staircase, both floors seamlessly intertwine, adding a touch of splendor to the venue.