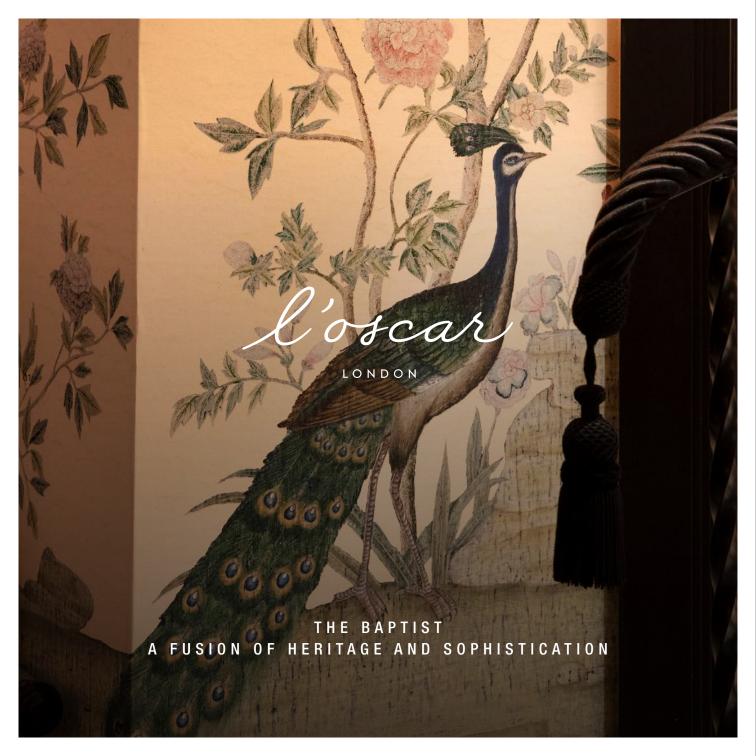

### About The Baptist

estled within the heart of L'oscar lies The Baptist, an impressive structure steeped in history and architectural significance. Constructed in 1856, The Baptist has a distinctive octagonal shape and boasting a glass-topped dome which was a bold departure from the conventional architectural norms of its time.

#### Design & Special Features

he Baptist features a seamless fusion of design elements, anchored by a magnificent centerpiece: a resplendent bar, crafted from a mosaic of mirrors that dazzles in silver grandeur. Enhancing the ambiance is the signature wallpaper by Iksel Decorative Arts, showcasing the Xanadu landscape and panoramic scenes inspired by traditional Chinese motifs, imbuing the space with an aura of European elegance reminiscent of the early 18th century.