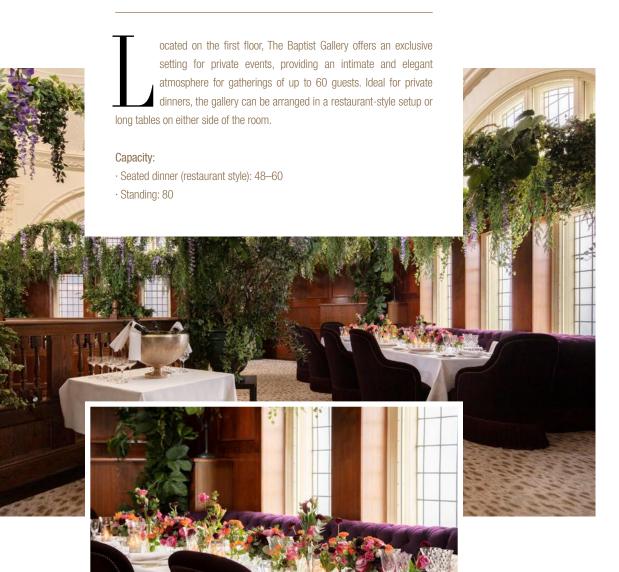

ve Arts, showcasing the Xanadu landscape and panoramic scenes inspired by traditional Chinese motifs, imbuing the space with an aura of European elegance reminiscent of the early 18th century.

A discreet side entrance ensures convenience access for guests while maintaining the privacy of events held within. Stained-glass windows bathe the space in natural daylight, accentuating its architectural beauty. Connected by an extraordinary spiral marble staircase, both floors seamlessly intertwine, adding a touch of splendor to the venue.

The space is fully accessible, with wheelchair ramps and facilities provided. Equipped with high-quality PA systems, the venue accommodates both DJs and live music performances, offering dedicated areas for performers.









# Events - The Baptist Gallery



# Events - Exclusive Hire of The Baptist







## Wedding in The Baptist

elebrate the wedding of your dreams at L'oscar London, where every moment is crafted to perfection. Begin your day with a romantic ceremony in our Library and transition seamlessly to a delightful drinks reception in The Baptist Bar. Sip on handcrafted cocktails and indulge in delectable canapes while soaking in the ambiance of this historic venue. As the evening unfolds, make your way to The Baptist Gallery for an unforgettable wedding breakfast. With its stunning architecture and luxurious surroundings, L'oscar offers the perfect backdrop for a celebration of love that will be cherished for a lifetime.









### The Bedrooms

'oscar's 39 bedrooms flaunt some of the most unique, original design features of any